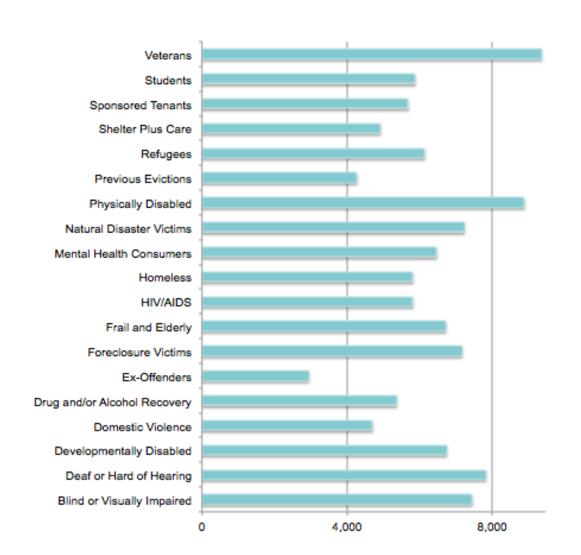

#### Special Needs/ Restricted Access Portal

- Allows approved agencies to search for those listings that serve specific populations
- For confidentiality reasons, the general public can not search by these designations, which are indicated privately by the landlord during the listing process
- Portal allows case managers to design and save search criteria; notification is sent when an available property matches the saved criteria

## Landlord Registration Information

| Special Needs Populations: (private)                                                                                                                                                                                                                              |                                                             |                              |  |  |  |
|-------------------------------------------------------------------------------------------------------------------------------------------------------------------------------------------------------------------------------------------------------------------|-------------------------------------------------------------|------------------------------|--|--|--|
| Help Your Community - Your Rentals Can Make a Difference                                                                                                                                                                                                          |                                                             |                              |  |  |  |
| Selecting box(es) below will connect you with local agencies that serve individuals and families who may be facing housing barriers. This information is NOT publicly displayed and will only be available to authorized case workers with special search access. |                                                             |                              |  |  |  |
| Although the Fair Housing Act applies to ALL prospective tenants, selecting these categories may help you lease units faster and offer rewarding opportunities to work with area programs and tenants.                                                            |                                                             |                              |  |  |  |
| ☐ Blind or Visually Impaired                                                                                                                                                                                                                                      | ☐ Homeless                                                  | ☐ Previous Evictions         |  |  |  |
| <ul> <li>Deaf or Hard of Hearing</li> </ul>                                                                                                                                                                                                                       | ☐ Homeowners Impacted By Foreclosure                        | Refugees                     |  |  |  |
| <ul> <li>Domestic Violence</li> </ul>                                                                                                                                                                                                                             | <ul> <li>Mental Health Consumers</li> </ul>                 | ☐ Shelter Plus Care [?]      |  |  |  |
| ☐ Drug and/or Alcohol Recovery                                                                                                                                                                                                                                    | <ul> <li>Natural Disaster Victims</li> </ul>                | ☐ Sponsored Tenants [?]      |  |  |  |
| ☐ Ex-Offenders                                                                                                                                                                                                                                                    | <ul> <li>Persons with Developmental Disabilities</li> </ul> | ☐ Students                   |  |  |  |
| ☐ Frail and Elderly                                                                                                                                                                                                                                               | <ul> <li>Persons with Physical Disabilities</li> </ul>      | ☐ Transitional Age Youth [?] |  |  |  |
| ☐ HIV/AIDS                                                                                                                                                                                                                                                        |                                                             |                              |  |  |  |
| The below populations may search on their own and see your listings publicly                                                                                                                                                                                      |                                                             |                              |  |  |  |
| ☐ Veterans                                                                                                                                                                                                                                                        |                                                             |                              |  |  |  |