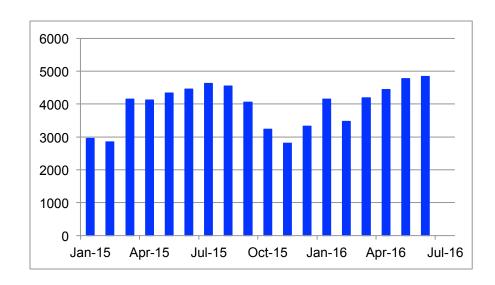

#### **Stats Update and Projections**

Almost 39,000 housing units listed & over 75,000 individual searches!

#### Number of Units