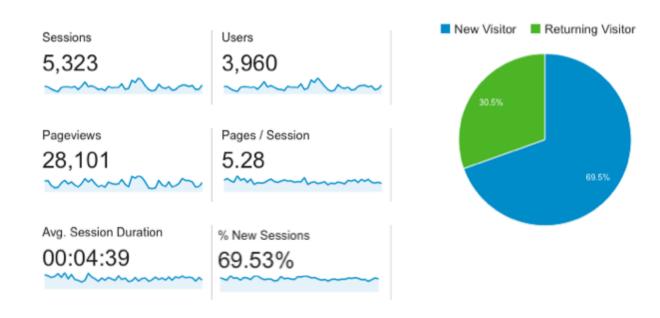

#### **Google Analytics**

We track thousands of new and returning visitors that visit the service!